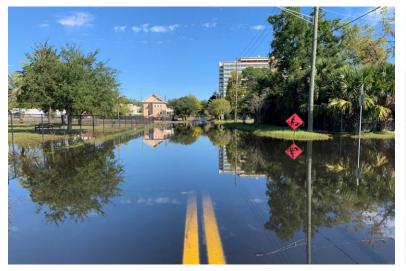

# HOGANS CREEK RESTORATION | BACKGROUND

~1953

- Over 150 Years of Creek Urbanization
- Lateral Constrictions
- Road Crossings
- Utility Crossings
- Soil Contamination
- Flooding
  - Rainfall-Runoff
  - Storm Surge
  - Sunny-Day Flooding

# HOGANS CREEK RESTORATION | FLOOD MITIGATION

- City of Jacksonville's MSMP
- Two-Dimensional Flow (HEC-RAS 6.1)
- Channel Realignment & Cross Section Widening
- Focus on Removing Constrictions
  - UF Health Campus Culverts
  - JEA Water Works Channel
  - Arlington Expressway Culvert
- Flood Profiles & Mapping
- Storm Surge & Vulnerability Study **Data Assessment**