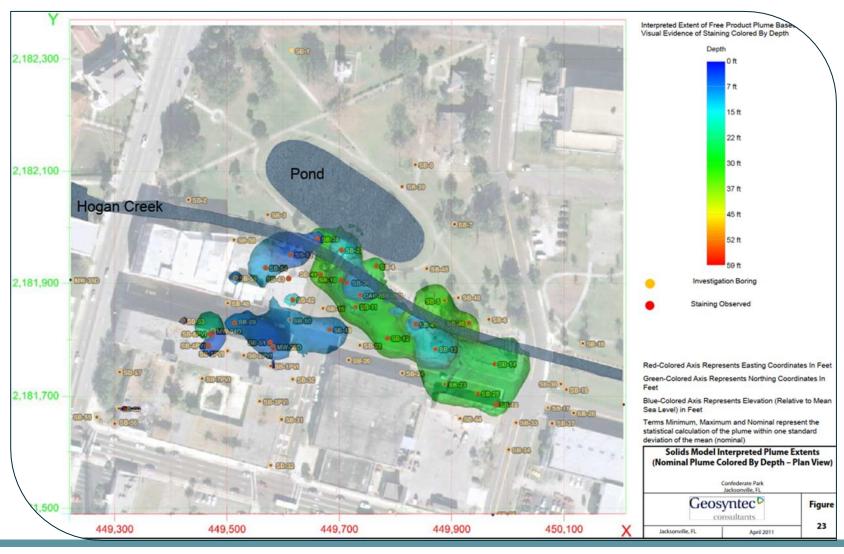

# HOGANS CREEK RESTORATION | BACKGROUND

~1953

- Over 150 Years of Creek Urbanization
- Lateral Constrictions
- Road Crossings
- Utility Crossings
- Soil Contamination
- Flooding
  - Rainfall-Runoff
  - Storm Surge
  - Sunny-Day Flooding

#### OTHER CONSTRICTIONS

- ~20 Road Crossings
- Utility Crossings
- Soil Contamination
- Private Parcel Acquisition

ALPHA ENVIROTECH CONSULTING, INC.

Stabilization-in-Place

**Channel Enhancements** 

**Channel Restoration** 