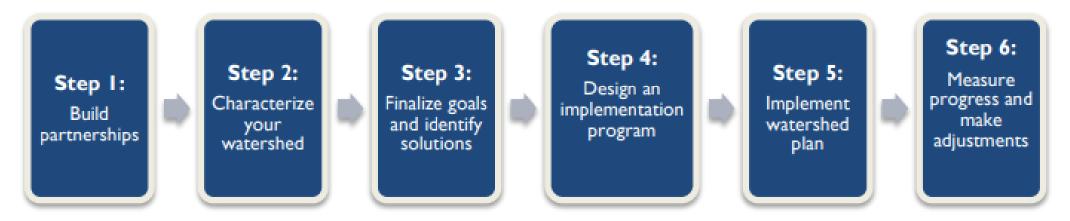

#### EMERALD TRAIL WATERSHED RESILIENCE PLAN | DEVELOPING WATERSHED PLAN

Environmental Protection Agency's six step process