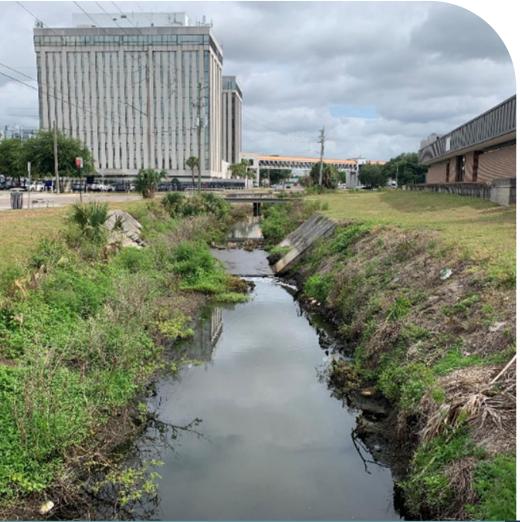

# HOGANS CREEK RESTORATION | FLOOD MITIGATION

- City of Jacksonville's MSMP
- Two-Dimensional Flow (HEC-RAS 6.1)
- Channel Realignment & Cross Section Widening
- Focus on Removing Constrictions
  - UF Health Campus Culverts
  - JEA Water Works Channel
  - Arlington Expressway Culvert
- Flood Profiles & Mapping
- Storm Surge & Vulnerability Study **Data Assessment**

### HOGANS CREEK RESTORATION | FLOOD MITIGATION

#### HOGANS CREEK RESTORATION |

#### OTHER CONSTRICTIONS

- ~20 Road Crossings
- Utility Crossings
- Soil Contamination
- Private Parcel Acquisition

ALPHA ENVIROTECH CONSULTING, INC.

Stabilization-in-Place

**Channel Enhancements** 

**Channel Restoration** 