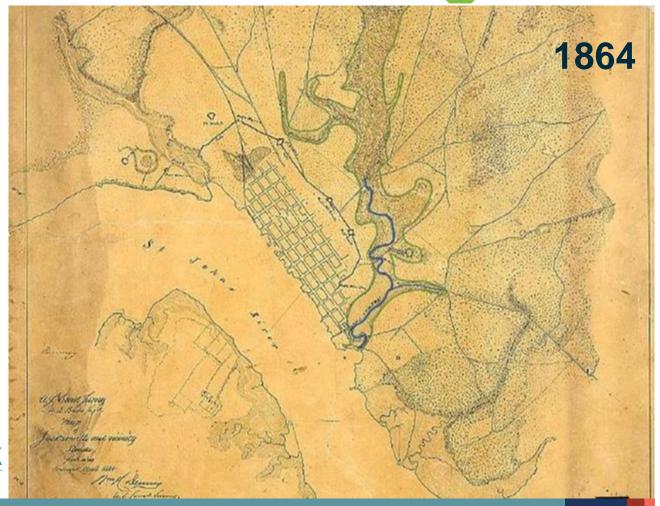

#### **CREEK HISTORY**

- Low-lying, Tidal, Meandering Creek
- Dynamic Creek Mouth
- Connected to Wetlands

## HOGANS CREEK RESTORATION | PROJECT BACKGROUND