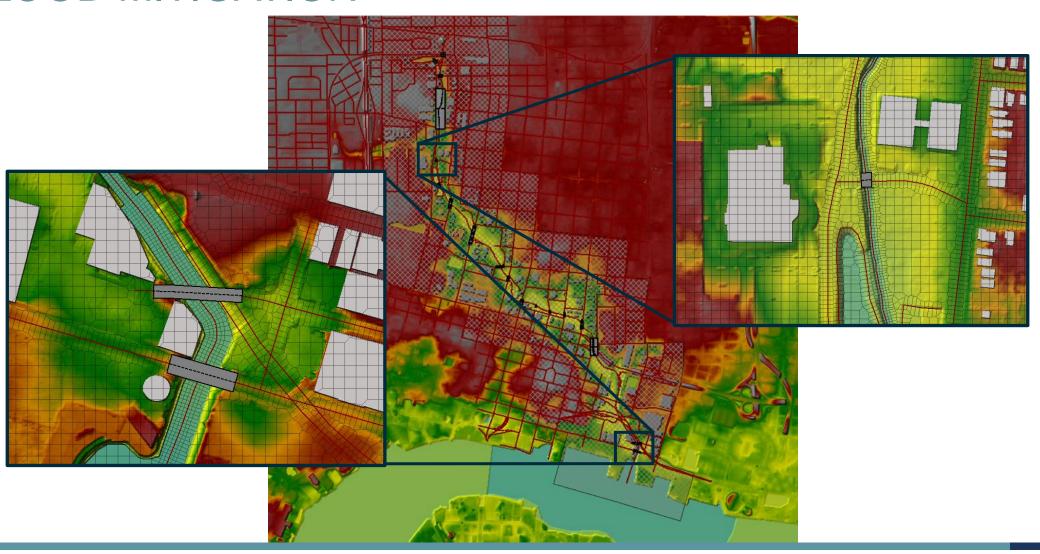

# HOGANS CREEK RESTORATION | FLOOD MITIGATION

- City of Jacksonville's MSMP
- Two-Dimensional Flow (HEC-RAS 6.1)
- Channel Realignment & Cross Section Widening
- Focus on Removing Constrictions
  - UF Health Campus Culverts
  - JEA Water Works Channel
  - Arlington Expressway Culvert
- Flood Profiles & Mapping
- Storm Surge & Vulnerability Study **Data Assessment**

### HOGANS CREEK RESTORATION | FLOOD MITIGATION