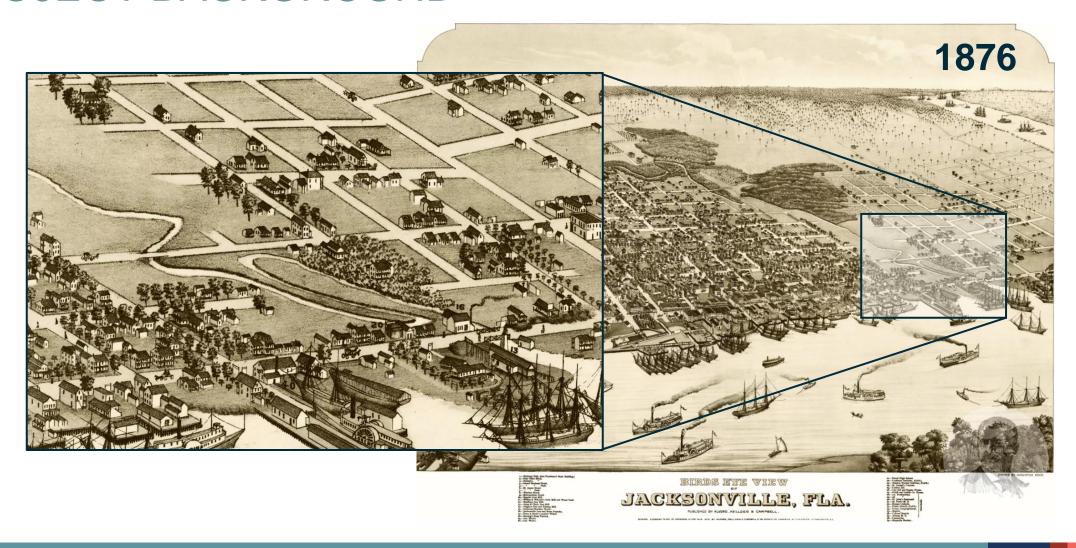

### HOGANS CREEK RESTORATION | PROJECT BACKGROUND

# HOGANS CREEK RESTORATION | BACKGROUND

# HOGANS CREEK RESTORATION | BACKGROUND

~1953

- Over 150 Years of Creek Urbanization
- Lateral Constrictions
- Road Crossings
- Utility Crossings
- Soil Contamination
- Flooding
  - Rainfall-Runoff
  - Storm Surge
  - Sunny-Day Flooding