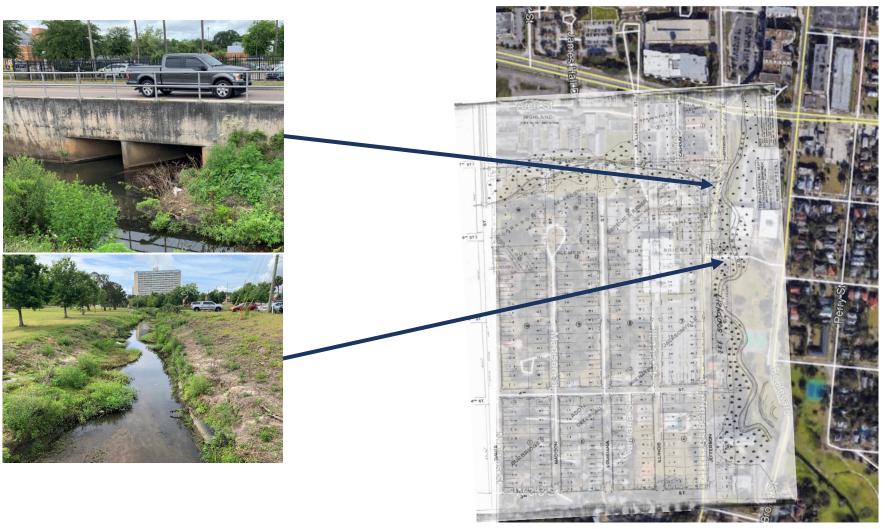

### HOGANS CREEK RESTORATION | FLOOD MITIGATION

#### HOGANS CREEK RESTORATION |

#### OTHER CONSTRICTIONS

- ~20 Road Crossings
- Utility Crossings
- Soil Contamination
- Private Parcel Acquisition

ALPHA ENVIROTECH CONSULTING, INC.

Stabilization-in-Place

**Channel Enhancements** 

**Channel Restoration** 