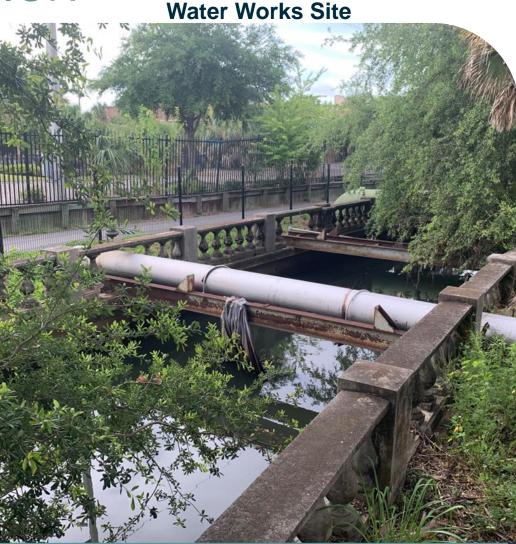

# HOGANS CREEK RESTORATION | FLOOD MITIGATION

- City of Jacksonville's MSMP
- Two-Dimensional Flow (HEC-RAS 6.1)
- Channel Realignment & Cross Section Widening
- Focus on Removing Constrictions
  - UF Health Campus Culverts
  - JEA Water Works Channel
  - Arlington Expressway Culvert
- Flood Profiles & Mapping
- Storm Surge & Vulnerability Study **Data Assessment**

#### OTHER CONSTRICTIONS

- ~20 Road Crossings
- Utility Crossings
- Soil Contamination
- Private Parcel Acquisition

ALPHA ENVIROTECH CONSULTING, INC.

Stabilization-in-Place

**Channel Enhancements** 

**Channel Restoration** 