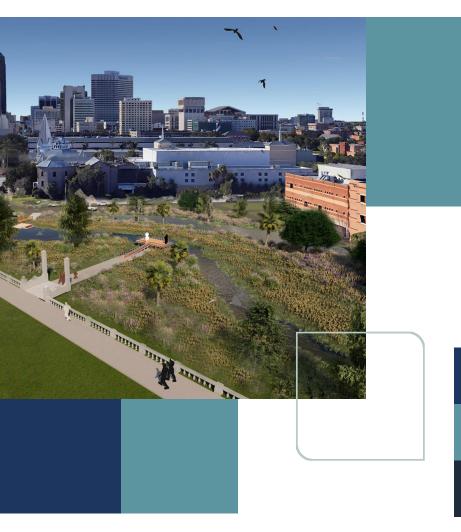

#### JACKSONVILLE'S EMERALD TRAIL

A 30-mile System of Trails & Parks

- 14 Neighborhoods
- 16 Schools
- 2 Colleges
- 21 Parks
- 2 Creeks & St. Johns River

#### PROJECT GOALS

- Ecological Restoration
- Reduced Flooding
- Improved Water Quality
- Habitat for Fish & Wildlife
- Creek Accessibility
- Recreation Opportunities
- Resilience