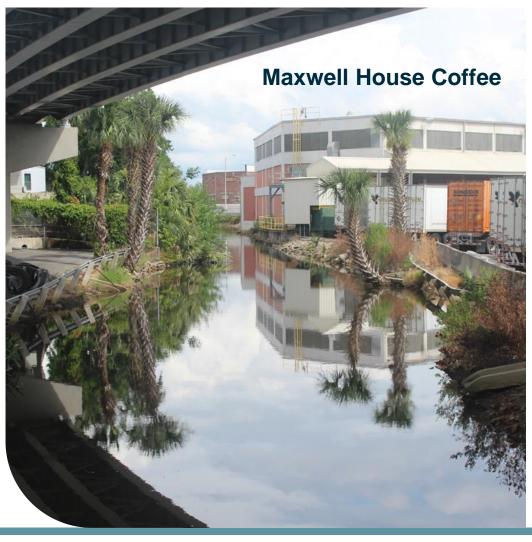

# HOGANS CREEK RESTORATION | FLOOD MITIGATION

- City of Jacksonville's MSMP
- Two-Dimensional Flow (HEC-RAS 6.1)
- Channel Realignment & Cross Section Widening
- Focus on Removing Constrictions
  - UF Health Campus Culverts
  - JEA Water Works Channel
  - Arlington Expressway Culvert
- Flood Profiles & Mapping
- Storm Surge & Vulnerability Study **Data Assessment**

#### OTHER CONSTRICTIONS

- ~20 Road Crossings
- Utility Crossings
- Soil Contamination
- Private Parcel Acquisition

ALPHA ENVIROTECH CONSULTING, INC.

Stabilization-in-Place

**Channel Enhancements** 

**Channel Restoration** 