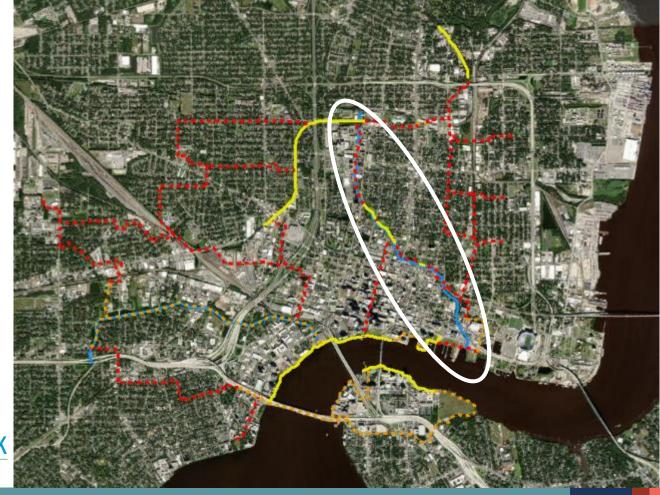

# HOGANS CREEK RESTORATION | TRAIL DESIGN

- Historical Research of Neighborhoods
  - Springfield, Eastside, Cathedral Hill, Sugar Hill, Hansontown
- Creek Inventory/Constraints Mapping
  - Historical Architectural Features
- Neighborhood Connectivity & Emerald **Trail Connection**
- Park Planning
- Riverfront Parks Master Plan Coordination
- Hogans Creek Mouth