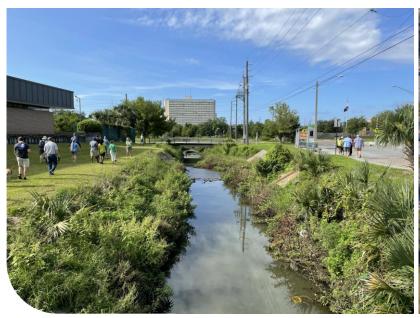

#### **CREEK HISTORY**

- Low-lying, Tidal, Meandering Creek
- Dynamic Creek Mouth
- Connected to Wetlands