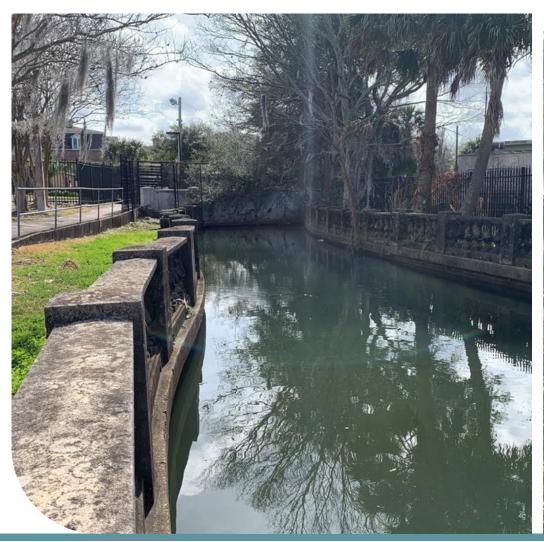

#### **CREEK HISTORY**

- Low-lying, Tidal, Meandering Creek
- Dynamic Creek Mouth
- Connected to Wetlands