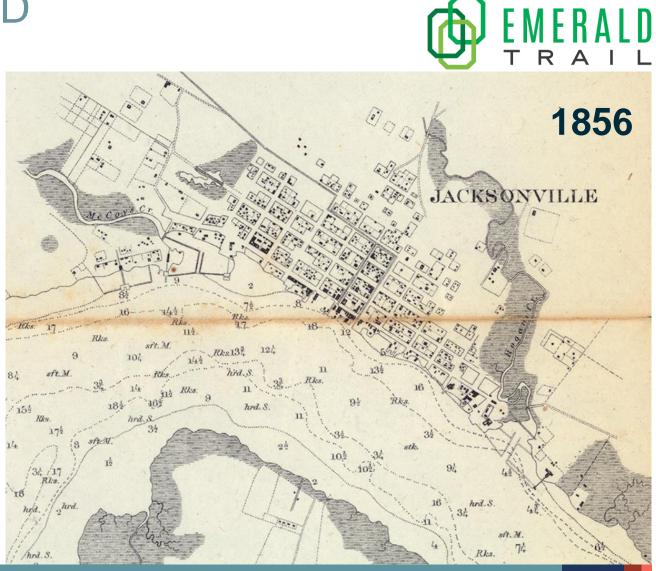

#### **CREEK HISTORY**

- Low-lying, Tidal, Meandering Creek
- Dynamic Creek Mouth
- Connected to Wetlands

# HOGANS CREEK RESTORATION | BACKGROUND

~1953

- Over 150 Years of Creek Urbanization
- Lateral Constrictions
- Road Crossings
- Utility Crossings
- Soil Contamination
- Flooding
  - Rainfall-Runoff
  - Storm Surge
  - Sunny-Day Flooding