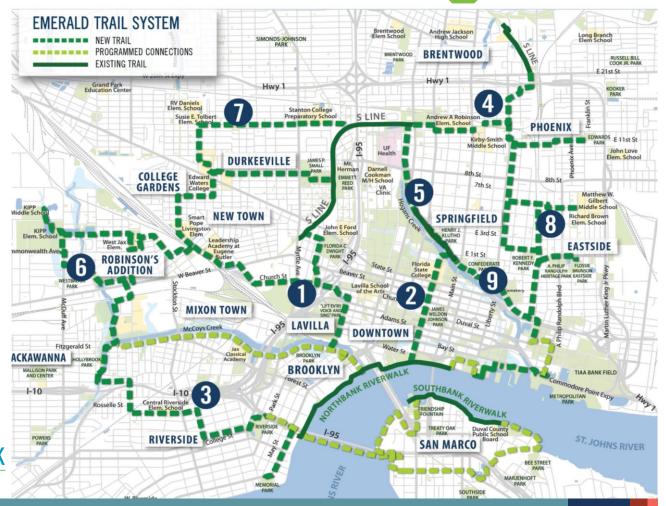

#### JACKSONVILLE'S EMERALD TRAIL

A 30-mile System of Trails & Parks

- 14 Neighborhoods
- 16 Schools
- 2 Colleges
- 21 Parks
- 2 Creeks & St. Johns River

#### EMERALD TRAIL WATERSHED RESILIENCE PLAN | PROJECT OVERVIEW

- McCoys and Hogans Creek watersheds
- To improve drainage and water quality
- 10 urban neighborhoods:
  - Cathedral District
  - Brooklyn
  - Durkeeville
  - Eastside
  - Lackawanna
  - LaVilla
  - Mixon Town
  - **New Town**
  - Robinson's Addition
  - Springfield