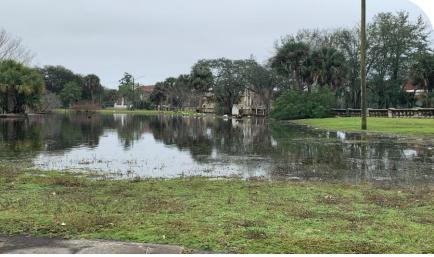

# HOGANS CREEK RESTORATION | BACKGROUND

~1953

- Over 150 Years of Creek Urbanization
- Lateral Constrictions
- Road Crossings
- Utility Crossings
- Soil Contamination
- Flooding
  - Rainfall-Runoff
  - Storm Surge
  - Sunny-Day Flooding

# HOGANS CREEK RESTORATION | FLOOD MITIGATION

- City of Jacksonville's MSMP
- Two-Dimensional Flow (HEC-RAS 6.1)
- Channel Realignment & Cross Section Widening
- Focus on Removing Constrictions
  - UF Health Campus Culverts
  - JEA Water Works Channel
  - Arlington Expressway Culvert
- Flood Profiles & Mapping
- Storm Surge & Vulnerability Study **Data Assessment**