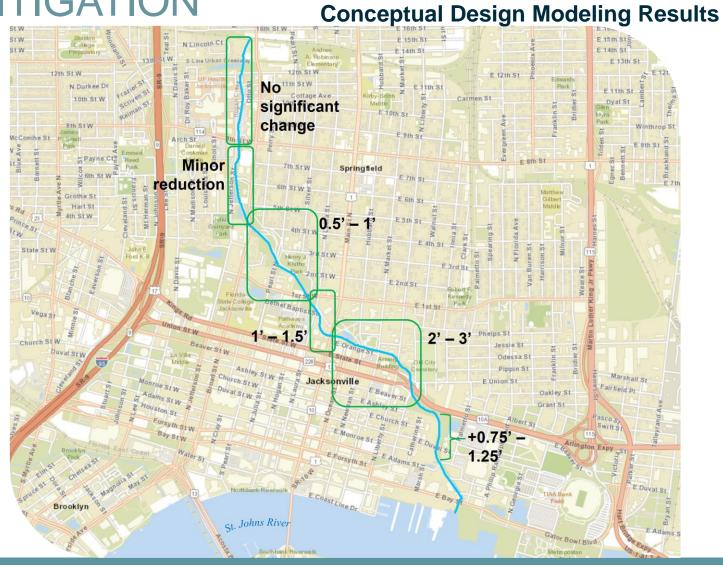

# HOGANS CREEK RESTORATION | FLOOD MITIGATION

- City of Jacksonville's MSMP
- Two-Dimensional Flow (HEC-RAS 6.1)
- Channel Realignment & Cross Section Widening
- Focus on Removing Constrictions
  - UF Health Campus Culverts
  - JEA Water Works Channel
  - Arlington Expressway Culvert
- Flood Profiles & Mapping
- Storm Surge & Vulnerability Study **Data Assessment**

### HOGANS CREEK RESTORATION | FLOOD MITIGATION