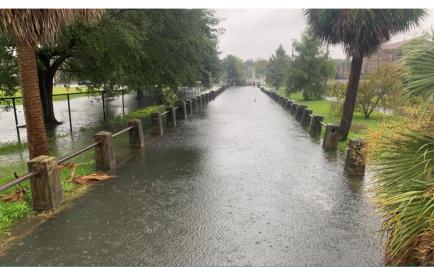

# HOGANS CREEK RESTORATION | BACKGROUND

~1953

- Over 150 Years of Creek Urbanization
- Lateral Constrictions
- Road Crossings
- Utility Crossings
- Soil Contamination
- Flooding
  - Rainfall-Runoff
  - Storm Surge
  - Sunny-Day Flooding

**Site Identified for Flood Storage** 