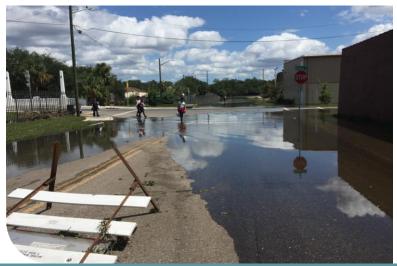

# HOGANS CREEK RESTORATION | BACKGROUND

~1953

- Over 150 Years of Creek Urbanization
- Lateral Constrictions
- Road Crossings
- Utility Crossings
- Soil Contamination
- Flooding
  - Rainfall-Runoff
  - Storm Surge
  - Sunny-Day Flooding

**Site Identified for Flood Storage** 