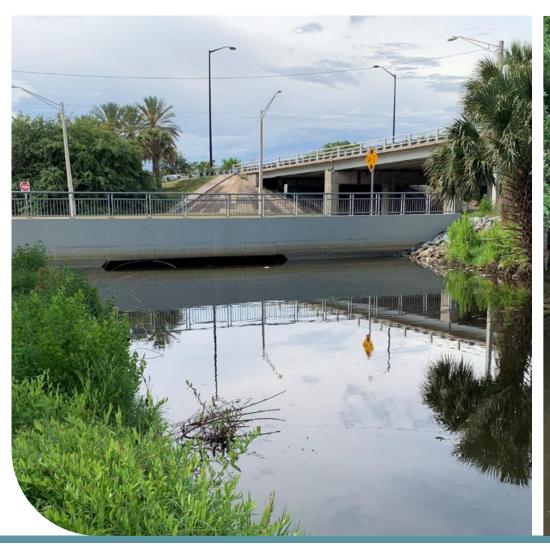

# HOGANS CREEK RESTORATION | FLOOD MITIGATION

- City of Jacksonville's MSMP
- Two-Dimensional Flow (HEC-RAS 6.1)
- Channel Realignment & Cross Section Widening
- Focus on Removing Constrictions
  - UF Health Campus Culverts
  - JEA Water Works Channel
  - Arlington Expressway Culvert
- Flood Profiles & Mapping
- Storm Surge & Vulnerability Study **Data Assessment**

#### OTHER CONSTRICTIONS

- ~20 Road Crossings
- Utility Crossings
- Soil Contamination
- Private Parcel Acquisition

ALPHA ENVIROTECH CONSULTING, INC.

Stabilization-in-Place

**Channel Enhancements** 

**Channel Restoration** 