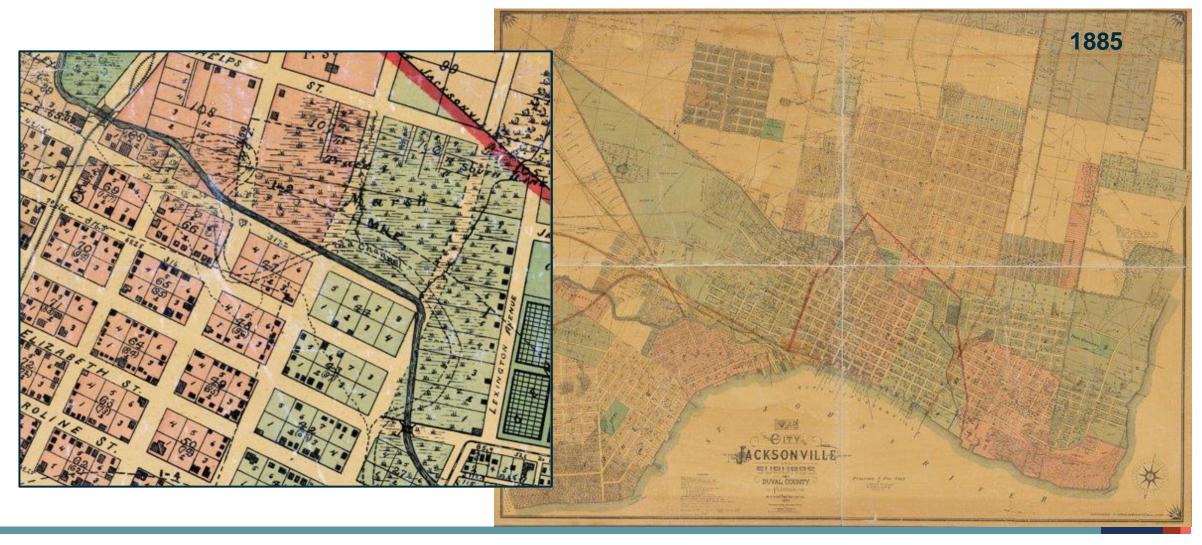

# HOGANS CREEK RESTORATION | BACKGROUND

~1953

- Over 150 Years of Creek Urbanization
- Lateral Constrictions
- Road Crossings
- Utility Crossings
- Soil Contamination
- Flooding
  - Rainfall-Runoff
  - Storm Surge
  - Sunny-Day Flooding

**Site Identified for Flood Storage** 