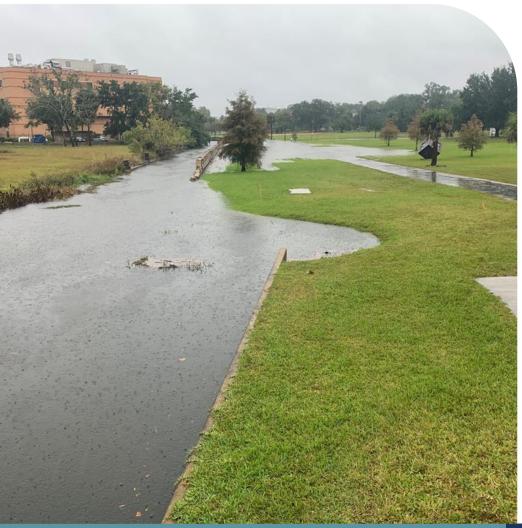

# HOGANS CREEK RESTORATION | BACKGROUND

~1953

- Over 150 Years of Creek Urbanization
- Lateral Constrictions
- Road Crossings
- Utility Crossings
- Soil Contamination
- Flooding
  - Rainfall-Runoff
  - Storm Surge
  - Sunny-Day Flooding

# HOGANS CREEK RESTORATION | FLOOD MITIGATION

- City of Jacksonville's MSMP
- Two-Dimensional Flow (HEC-RAS 6.1)
- Channel Realignment & Cross Section Widening
- Focus on Removing Constrictions
  - UF Health Campus Culverts
  - JEA Water Works Channel
  - Arlington Expressway Culvert
- Flood Profiles & Mapping
- Storm Surge & Vulnerability Study **Data Assessment**