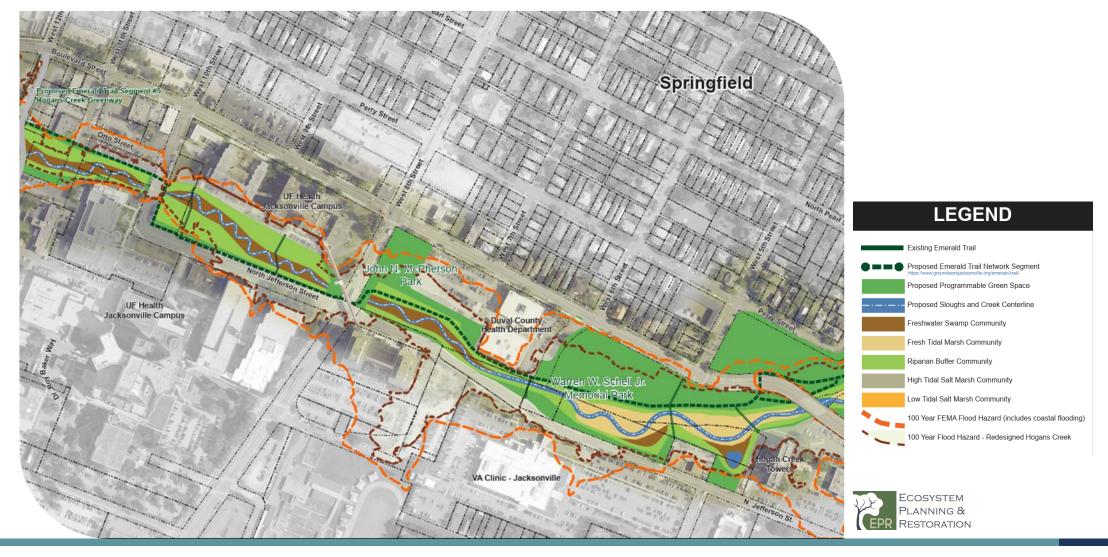

# HOGANS CREEK RESTORATION | TRAIL DESIGN

- Trail Design
- Community Connector
- Creek Access
- Park Access
- Recreation & Quality of Life
- Cultural & Historic Preservation

# HOGANS CREEK RESTORATION | TRAIL DESIGN

- Historical Research of Neighborhoods
  - Springfield, Eastside, Cathedral Hill, Sugar Hill, Hansontown
- Creek Inventory/Constraints Mapping
  - Historical Architectural Features
- Neighborhood Connectivity & Emerald **Trail Connection**
- Park Planning
- Riverfront Parks Master Plan Coordination
- Hogans Creek Mouth

# HOGANS CREEK RESTORATION | TRAIL DESIGN

HOGANS CREEK RESTORATION |
OUTREACH

- Outreach
  - Community feedback
  - COJ, JEA, FDOT
- Conceptual Design
  - Flooding
  - Road Modifications
  - Parking
  - Park Space
  - Historic Features
  - Trail Design
  - Land Acquisition