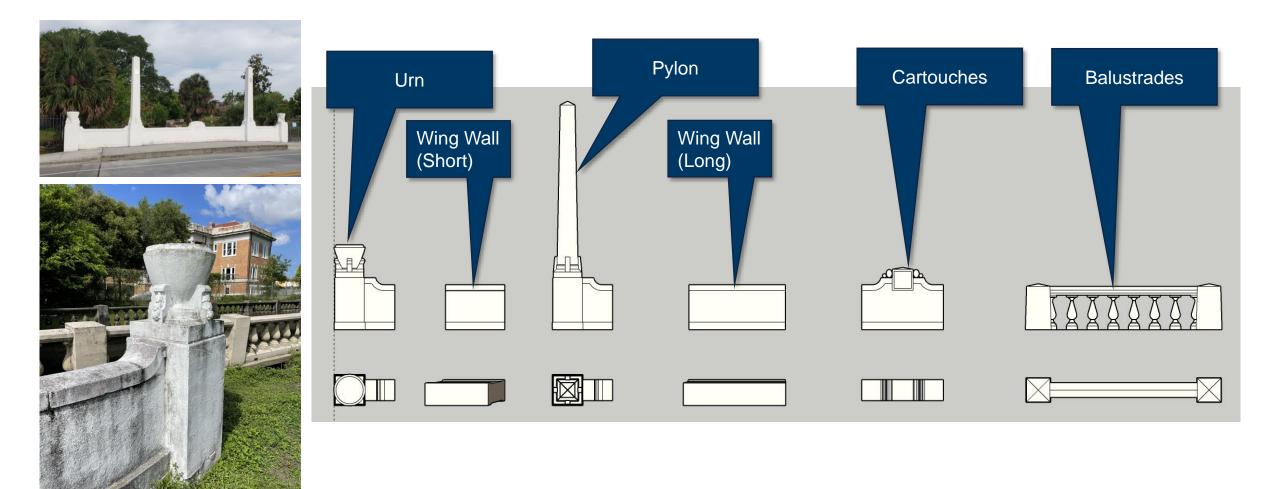

# HOGANS CREEK RESTORATION | TRAIL DESIGN

- Historical Research of Neighborhoods
  - Springfield, Eastside, Cathedral Hill, Sugar Hill, Hansontown
- Creek Inventory/Constraints Mapping
  - Historical Architectural Features
- Neighborhood Connectivity & Emerald **Trail Connection**
- Park Planning
- Riverfront Parks Master Plan Coordination
- Hogans Creek Mouth