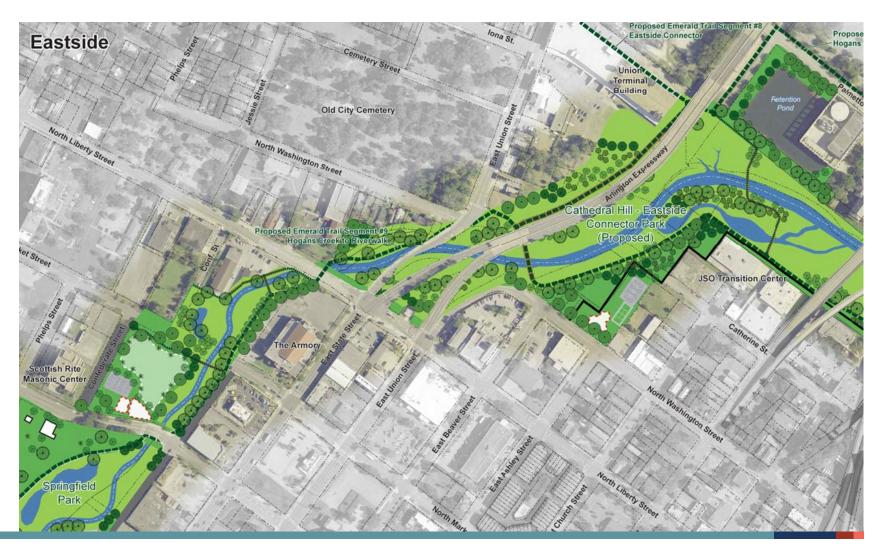

# HOGANS CREEK RESTORATION | TRAIL DESIGN

- Trail Design
- Community Connector
- Creek Access
- Park Access
- Recreation & Quality of Life
- Cultural & Historic Preservation

# HOGANS CREEK RESTORATION | TRAIL DESIGN

- Historical Research of Neighborhoods
  - Springfield, Eastside, Cathedral Hill, Sugar Hill, Hansontown
- Creek Inventory/Constraints Mapping
  - Historical Architectural Features
- Neighborhood Connectivity & Emerald **Trail Connection**
- Park Planning
- Riverfront Parks Master Plan Coordination
- Hogans Creek Mouth

# HOGANS CREEK RESTORATION | TRAIL DESIGN

HOGANS CREEK RESTORATION |
OUTREACH

- Outreach
  - Community feedback
  - COJ, JEA, FDOT
- Conceptual Design
  - Flooding
  - Road Modifications
  - Parking
  - Park Space
  - Historic Features
  - Trail Design
  - Land Acquisition