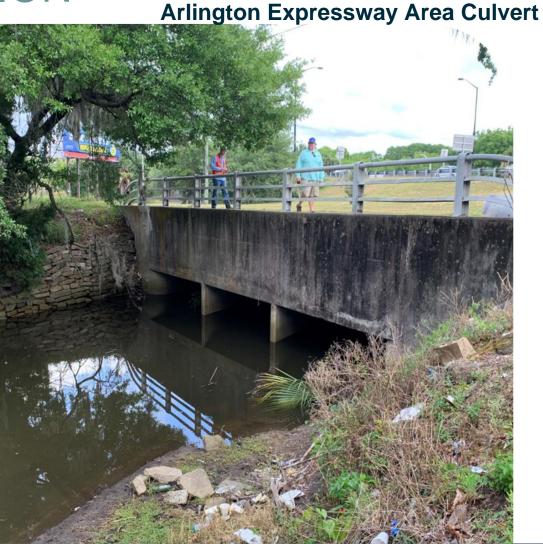

# HOGANS CREEK RESTORATION | FLOOD MITIGATION

- City of Jacksonville's MSMP
- Two-Dimensional Flow (HEC-RAS 6.1)
- Channel Realignment & Cross Section Widening
- Focus on Removing Constrictions
  - UF Health Campus Culverts
  - JEA Water Works Channel
  - Arlington Expressway Culvert
- Flood Profiles & Mapping
- Storm Surge & Vulnerability Study **Data Assessment**

#### OTHER CONSTRICTIONS

- ~20 Road Crossings
- Utility Crossings
- Soil Contamination
- Private Parcel Acquisition

ALPHA ENVIROTECH CONSULTING, INC.

Stabilization-in-Place

**Channel Enhancements** 

**Channel Restoration** 