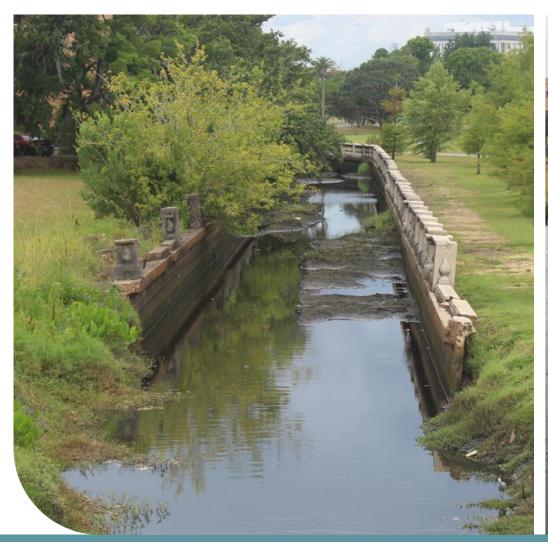

# HOGANS CREEK RESTORATION | BACKGROUND

~1953

- Over 150 Years of Creek Urbanization
- Lateral Constrictions
- Road Crossings
- Utility Crossings
- Soil Contamination
- Flooding
  - Rainfall-Runoff
  - Storm Surge
  - Sunny-Day Flooding

**Site Identified for Flood Storage** 