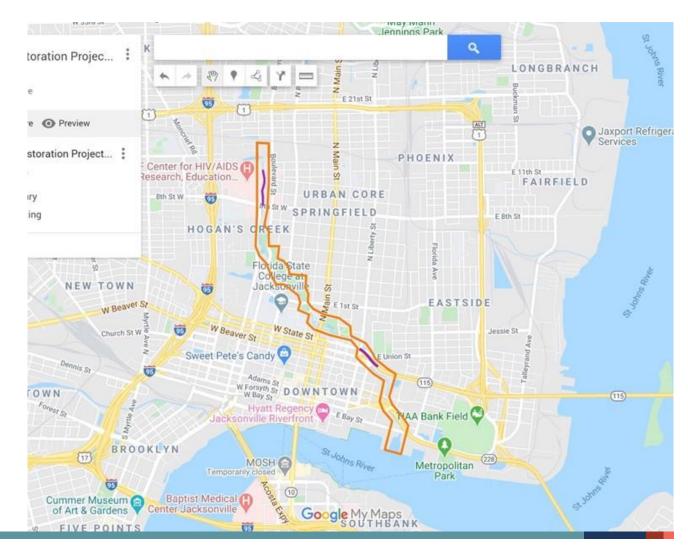

# HOGANS CREEK RESTORATION | PROJECT BACKGROUND

## HOGANS CREEK RESTORATION | PROJECT BACKGROUND

### HOGANS CREEK RESTORATION | PROJECT BACKGROUND

# HOGANS CREEK RESTORATION | BACKGROUND

# HOGANS CREEK RESTORATION | BACKGROUND

~1953

- Over 150 Years of Creek Urbanization
- Lateral Constrictions
- Road Crossings
- Utility Crossings
- Soil Contamination
- Flooding
  - Rainfall-Runoff
  - Storm Surge
  - Sunny-Day Flooding