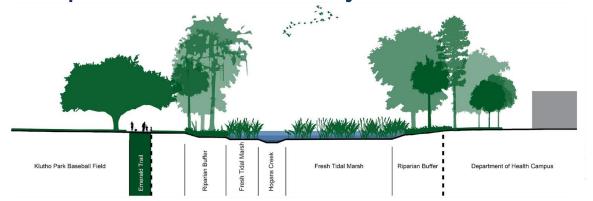

- Coastal Creek System
- From Narrow Valleys with Wide Floodplains
- Restore Meandering Pattern
- Create Habitat & Attract Wildlife
- Incorporate Overlooks
- Improve Water Quality

# HOGANS CREEK RESTORATION | TRAIL DESIGN

- Trail Design
- Community Connector
- Creek Access
- Park Access
- Recreation & Quality of Life
- Cultural & Historic Preservation

# HOGANS CREEK RESTORATION | TRAIL DESIGN

- Historical Research of Neighborhoods
  - Springfield, Eastside, Cathedral Hill, Sugar Hill, Hansontown
- Creek Inventory/Constraints Mapping
  - Historical Architectural Features
- Neighborhood Connectivity & Emerald **Trail Connection**
- Park Planning
- Riverfront Parks Master Plan Coordination
- Hogans Creek Mouth