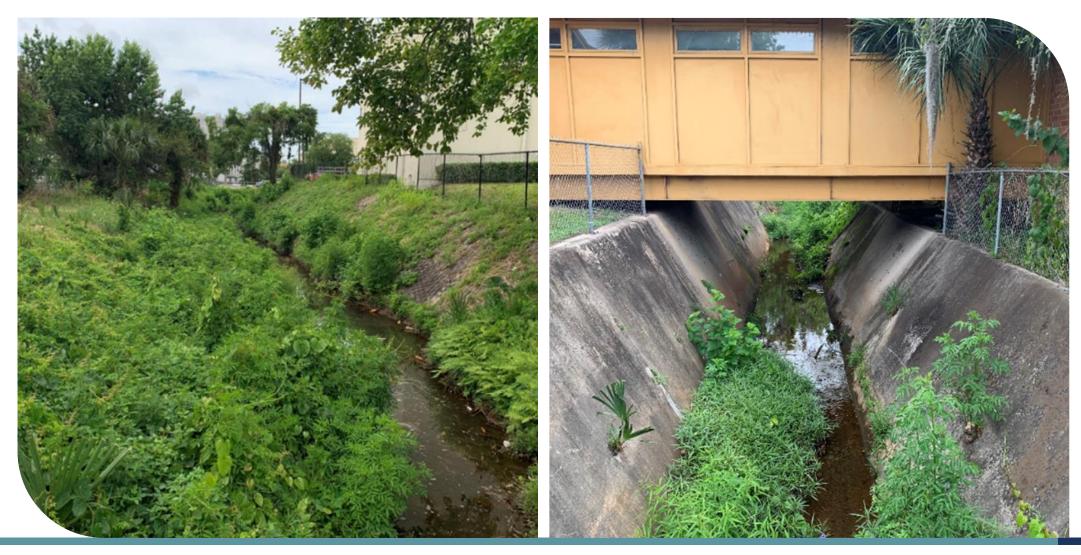

# HOGANS CREEK RESTORATION | BACKGROUND

~1953

- Over 150 Years of Creek Urbanization
- Lateral Constrictions
- Road Crossings
- Utility Crossings
- Soil Contamination
- Flooding
  - Rainfall-Runoff
  - Storm Surge
  - Sunny-Day Flooding

**Site Identified for Flood Storage** 

#### OTHER CONSTRICTIONS

- ~20 Road Crossings
- Utility Crossings
- Soil Contamination
- Private Parcel Acquisition

ALPHA ENVIROTECH CONSULTING, INC.

Stabilization-in-Place

**Channel Enhancements** 

**Channel Restoration** 