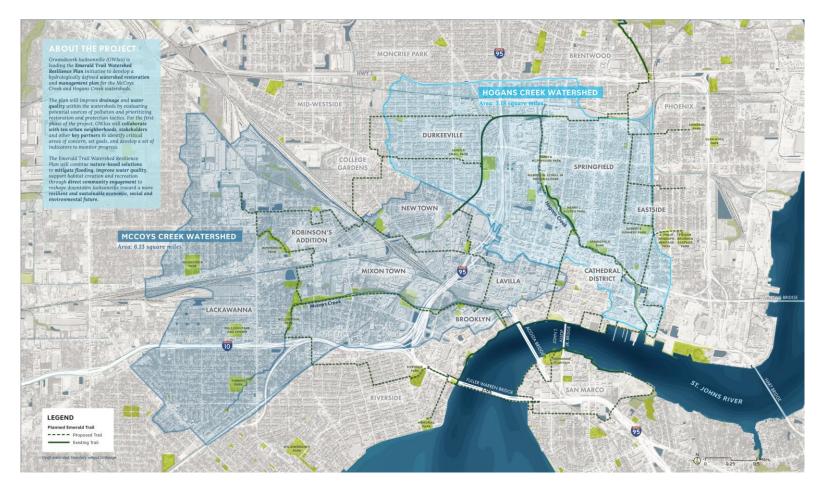

#### EMERALD TRAIL WATERSHED RESILIENCE PLAN | PROJECT OVERVIEW

- McCoys and Hogans Creek watersheds
- To improve drainage and water quality
- 10 urban neighborhoods:
  - Cathedral District
  - Brooklyn
  - Durkeeville
  - Eastside
  - Lackawanna
  - LaVilla
  - Mixon Town
  - **New Town**
  - Robinson's Addition
  - Springfield