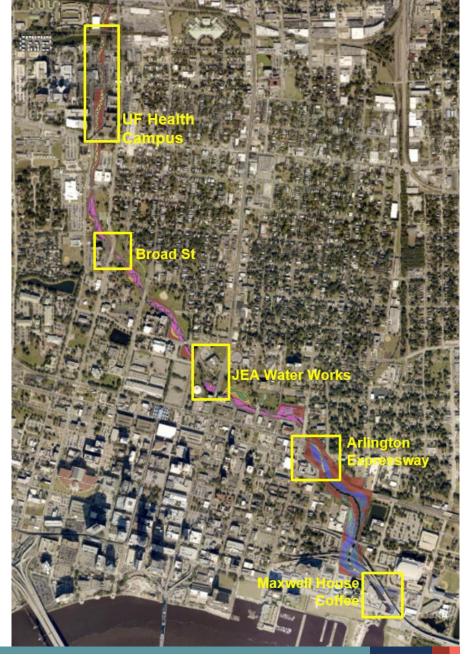

# HOGANS CREEK RESTORATION | FLOOD MITIGATION

- City of Jacksonville's MSMP
- Two-Dimensional Flow (HEC-RAS 6.1)
- Channel Realignment & Cross Section Widening
- Focus on Removing Constrictions
  - UF Health Campus Culverts
  - JEA Water Works Channel
  - Arlington Expressway Culvert
- Flood Profiles & Mapping
- Storm Surge & Vulnerability Study **Data Assessment**

### HOGANS CREEK RESTORATION | FLOOD MITIGATION