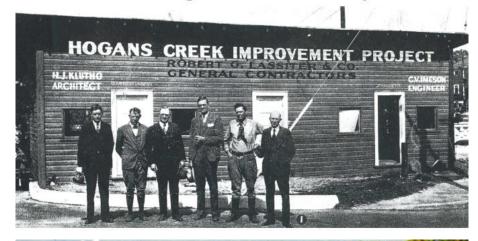

# HOGANS CREEK RESTORATION | BACKGROUND

# HOGANS CREEK RESTORATION | BACKGROUND

~1953

- Over 150 Years of Creek Urbanization
- Lateral Constrictions
- Road Crossings
- Utility Crossings
- Soil Contamination
- Flooding
  - Rainfall-Runoff
  - Storm Surge
  - Sunny-Day Flooding